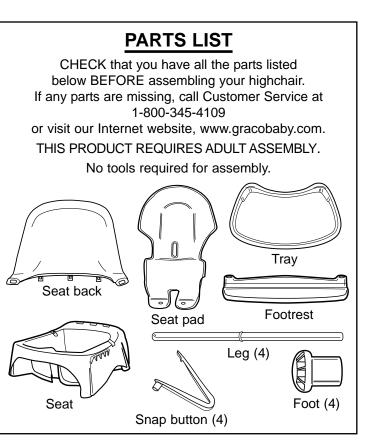

### Instructions for ordering highchair parts:

Complete form below. Your highchair model number **MUST** be included on the form to ensure proper replacement parts. Your model number can be found on a sticker on the bottom of the seat. Payment must accompany your order. IF YOU NEED HELP